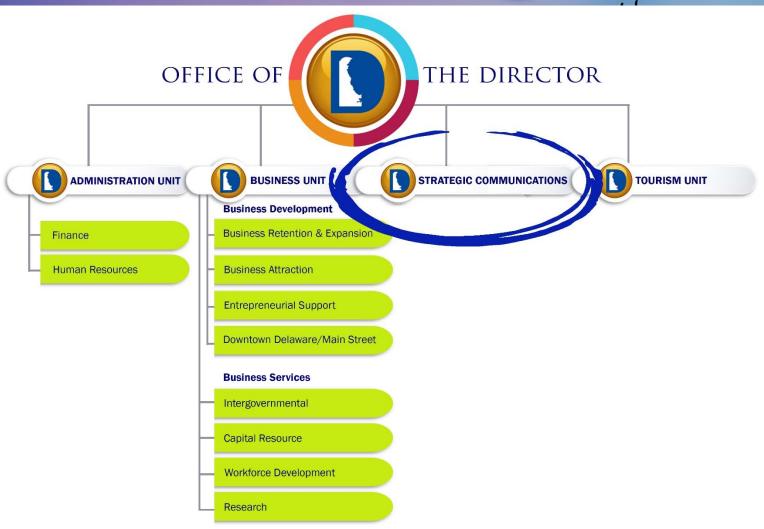

ministrator

Revised 02/14/2017

Offices in both Wilmington and Dover

Tourism Community Outreach Specialist (C/S)

Off-Site at Partnering Agencies



APPROVED INCENTIVES TO

## 518 BUSINESSES

\$4 7 O MILLION

60,000 RETAINING NEARLY
JOBS

LEVERAGING MILLIONS
IN PRIVATE INVESTMENT
IN DELAWARE





EXCEEDED JOB
REQUIREMENTS
32,800 full-time jobs

8,200 more than promised



















Leaders visited over

600 businesses/sites

Consulted more than

1,800 businesses, entrepreneurs and startups

Attended over

**720** community and business events.









Combined, these programs assisted over 230 small businesses and 56 family farmers



#### **Industry Research & Analysis**













#### **Inter-Governmental Relations**







# Over 10,400 Delaware workers received training































Right Place. Right Size.



### **Questions?**