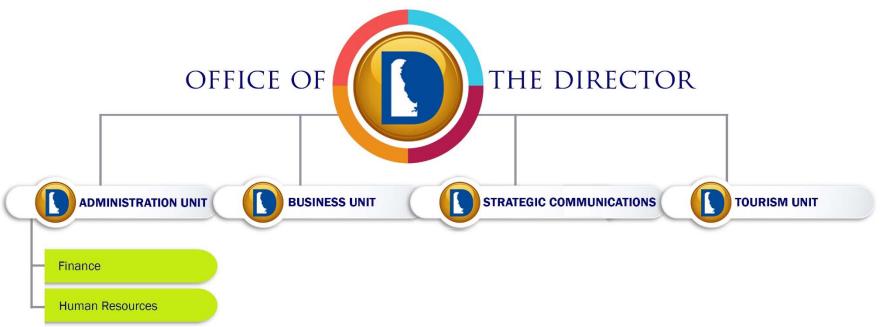

Right Place. Right Size.



Leilani Decena-Shepherd

Portfolio Administrator

Revised 02/14/2017

Offices in both Wilmington and Dover

Tourism Community Outreach Specialist (C/S)

Off-Site at Partnering Agencies



APPROVED INCENTIVES TO

## 518 BUSINESSES

\$4 7 O MILLION

60,000 RETAINING NEARLY
JOBS

LEVERAGING MILLIONS
IN PRIVATE INVESTMENT
IN DELAWARE





EXCEEDED JOB
REQUIREMENTS
32,800 full-time jobs

8,200 more than promised



















Leaders visited over

600 businesses/sites

Consulted more than

1,800 businesses, entrepreneurs and startups

Attended over

**720** community and business events.









Combined, these programs assisted over 230 small businesses and 56 family farmers



#### **Industry Research & Analysis**













#### **Inter-Governmental Relations**







# Over 10,400 Delaware workers received training































Right Place. Right Size.



### **Questions?**