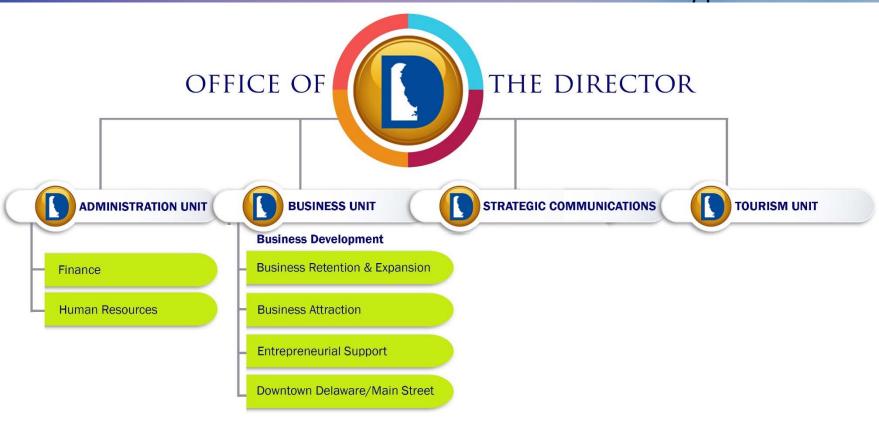

Right Place. Right Size.



Leilani Decena-Shepherd

Portfolio Administrator

Revised 02/14/2017

Offices in both Wilmington and Dover

Tourism Community Outreach Specialist (C/S)

Off-Site at Partnering Agencies



APPROVED INCENTIVES TO

## 518 BUSINESSES

\$4 7 O MILLION

60,000 RETAINING NEARLY
JOBS

LEVERAGING MILLIONS
IN PRIVATE INVESTMENT
IN DELAWARE





EXCEEDED JOB
REQUIREMENTS
32,800 full-time jobs

8,200 more than promised



















Leaders visited over

600 businesses/sites

Consulted more than

1,800 businesses, entrepreneurs and startups

Attended over

**720** community and business events.









Combined, these programs assisted over 230 small businesses and 56 family farmers



#### **Industry Research & Analysis**













#### **Inter-Governmental Relations**







# Over 10,400 Delaware workers received training































Right Place. Right Size.



### **Questions?**