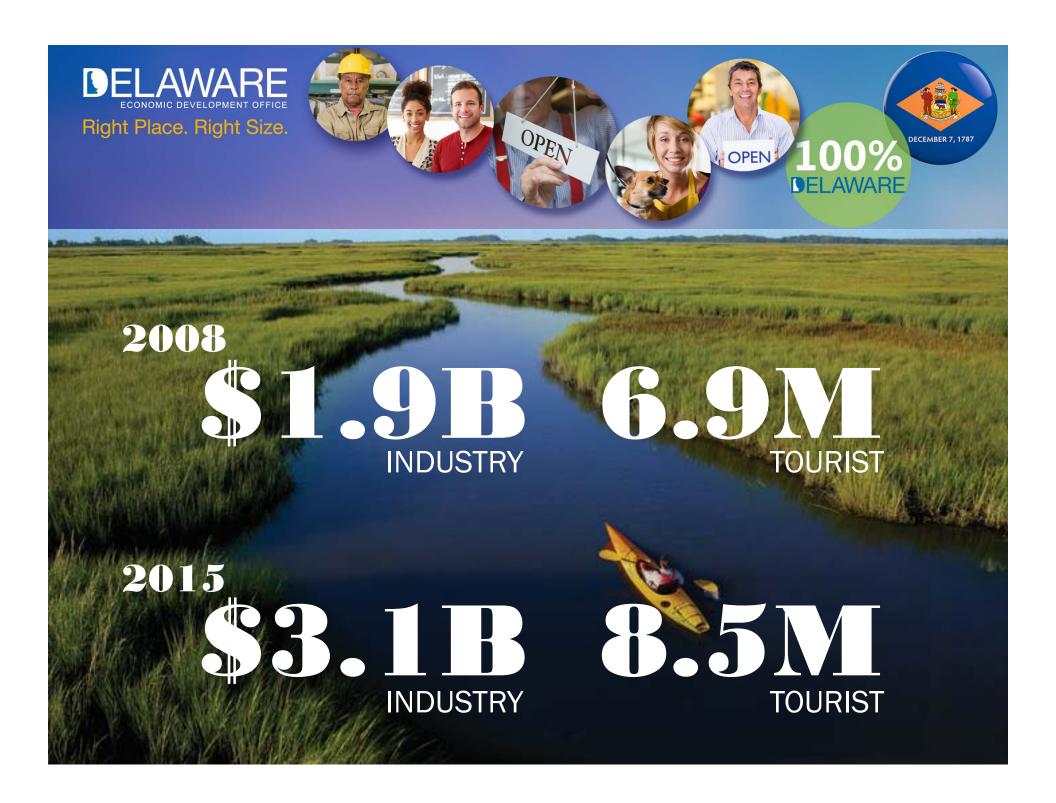

evised 02/14/2017

Offices in both Wilmington and Dover

Tourism Community Outreach Specialist (C/S)

Off-Site at Partnering Agencies



APPROVED INCENTIVES TO

## 518 BUSINESSES

\$4 7 O MILLION

60,000 RETAINING NEARLY
JOBS

LEVERAGING MILLIONS
IN PRIVATE INVESTMENT
IN DELAWARE





EXCEEDED JOB
REQUIREMENTS
32,800 full-time jobs

8,200 more than promised



















Leaders visited over

600 businesses/sites

Consulted more than

1,800 businesses, entrepreneurs and startups

Attended over

**720** community and business events.









Combined, these programs assisted over 230 small businesses and 56 family farmers



#### **Industry Research & Analysis**













#### **Inter-Governmental Relations**







# Over 10,400 Delaware workers received training































Right Place. Right Size.



### **Questions?**